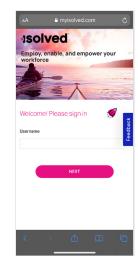

## Step 1

With phone, please take an image of QR code\* to open home page.

Step 2

2

Log into the homepage with your Username and Password.