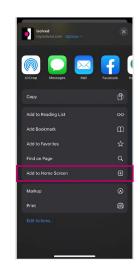

## Step 3

Once logged in, you will be prompted at the bottom to install the app to your Home Screen. Tap the **share icon** in the middle.

Good afternoon, Kelli

Select the "Add to Home Screen" link from the list of options.