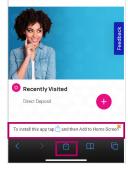

## Step 3

Once logged in, you will be prompted at the bottom to install the app to your Home Screen. Tap the **share icon** in the middle.

Good afternoon, Kelli

Select the "Add to Home Screen" link from the list of options.